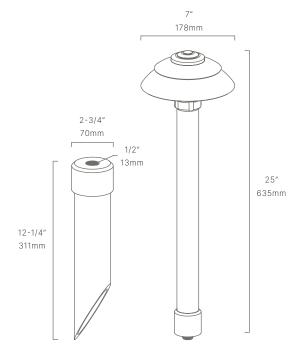

#### CONFIGURATOR:

| FIXTURE DIMENSIONS | W7" x H25"                         |
|--------------------|------------------------------------|
| LIGHT SOURCE       | Integrated LED                     |
| COLOR TEMPERATURES | 2700K, 3000K                       |
| WATTAGES           | 10W, 15W                           |
| CRI (RA)           | 80 CRI                             |
| VOLTAGE            | 12V                                |
| DELIVERED LUMENS   | 328Im (3000K)                      |
| DIMMABLE           | Yes, Dim to <10% via Transformer   |
| DRIVER             | Yes, 12V Integral Constant Current |
| TRANSFORMER        | No, 12V AC/DC Transformer Required |
| MOUNT              | Yes, Included 1/2" NPS Adapter     |
| GROUND STAKE       | Yes, Included MGS001612            |
| FINISH             | Included Natural                   |
| MATERIAL           | Brass & Copper                     |
| WIRE LENGTH        | 24"                                |
| LOCATION           | Exterior Wet                       |
| CERTIFICATIONS     | UL, IP66, IP67, Dark Sky           |