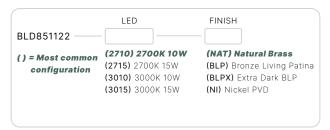

#### BLD851122

The Domus series of LED Bollards is the latest addition to our growing line of innovative and exquisite area light luminaires. Ideal for illuminating small pathways, small driveways, and intimate outdoor spaces.

#### CONFIGURATOR:

| FIXTURE DIMENSIONS | W7" x H25"                         |
|--------------------|------------------------------------|
| LIGHT SOURCE       | Integrated LED                     |
| COLOR TEMPERATURES | 2700K, 3000K                       |
| WATTAGES           | 10W, 15W                           |
| CRI (RA)           | 80 CRI                             |
| VOLTAGE            | 12V                                |
| DELIVERED LUMENS   | 328Im (3000K)                      |
| DIMMABLE           | Yes, Dim to <10% via Transformer   |
| DRIVER             | Yes, 12V Integral Constant Current |
| TRANSFORMER        | No, 12V AC/DC Transformer Required |
| MOUNT              | Yes, Included 1/2" NPS Adapter     |
| GROUND STAKE       | Yes, Included MGS001612            |
| FINISH             | Included Natural                   |
| MATERIAL           | Brass & Copper                     |
| WIRE LENGTH        | 24"                                |
| LOCATION           | Exterior Wet                       |
| CERTIFICATIONS     | UL, IP66, IP67, Dark Sky           |

#### AVAILABLE FINISHES:

NAT Natural Brass/ Copper

Bronze Living
Patina

BLPX Extra Dark Bronze Living Patina

NI Nickel PVD